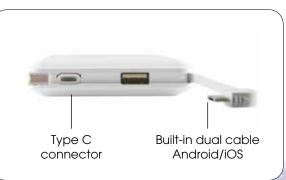

## ladiator Wireless Power bank

Type C Connector

Combo Micro USB & 8 pin cable

Built-in dual Android/iOS charge cable, with optional USB Type C connector.