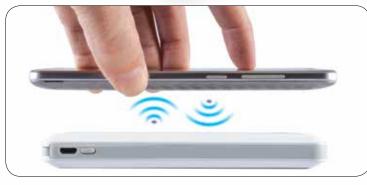

## Wireless Charge Induction Loop

Supports your phones built-in wireless charging technology.

**Charges any phone** with included connectors or charge any wireless compatible phone with QI standard.

## LL9206 Gladiator Inductive Wireless Power Bank

- 5,000mAh
- Inductive wireless charger
- Power Bank with built in dual connector cable (Android & iOS).
- Type C connector also included.
- A Grade Li-Po battery.
- Wireless charging works with Apple 8, 8+, X, Samsung Galaxy S6, S7, S8, or any phone with QI wireless charging compatibility.
- Graduated power remaining LED indicators.
- Power Bank can charge most phones 2+ times and tablets up to 50%. Can be recharged up to 300 times.
- Optional box decoration or EVA black zippered pouch available at additional cost.