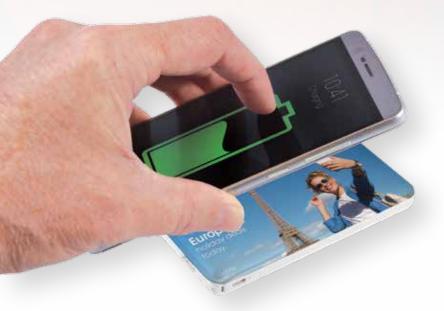

## Wireless Charge Induction Loop

Supports your phones built-in wireless charging technology.

**Charges any phone** with included connectors or charge any wireless compatible phone with QI standard.

## LL9206 Gladiator Inductive Wireless Power Bank

- 5,000mAh
- Inductive wireless charger
- Power Bank with built in dual connector cable (Android & iOS).
- Type C connector also included.
- A Grade Li-Po battery.
- Wireless charging works with Apple 8, 8+, X, Samsung Galaxy S6, S7, S8, or any phone with QI wireless charging compatibility.
- Graduated power remaining LED indicators.
- Power Bank can charge most phones 2+ times and tablets up to 50%. Can be recharged up to 300 times.
- Optional box decoration or EVA black zippered pouch available at additional cost.